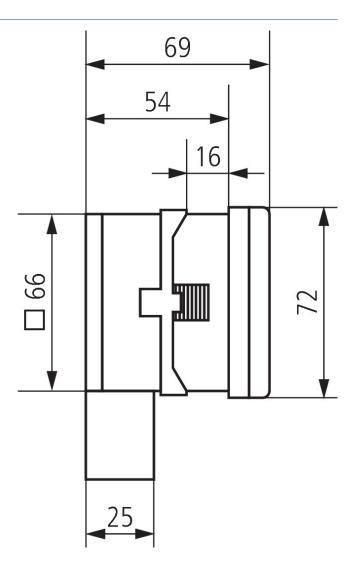

|

# **SYN 169 s**

Item no.: 1690801



#### Technical data

|                                 | SYN 169 s                                                        |
|---------------------------------|------------------------------------------------------------------|
| Housing and insulation material | High-temperature resistant, self-<br>extinguishing thermoplastic |
| Type of protection              | IP 20                                                            |

|                     | SYN 169 s                   |
|---------------------|-----------------------------|
| Protection class    | II according to EN 60 730-1 |
| Ambient temperature | -10°C 55°C                  |

## Connection example



# SYN 169 s

Item no.: 1690801



## Scale drawings





#### Accessories

**Snap-on mounting 72 x 72** Item no.: 9070071