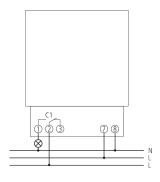

roval                                     | EMV                                      |

# **SYN 169 s**

Item no.: 1690801



#### Technical data

|                                 | SYN 169 s                                                        |
|---------------------------------|------------------------------------------------------------------|
| Housing and insulation material | High-temperature resistant, self-<br>extinguishing thermoplastic |
| Type of protection              | IP 20                                                            |

|                     | SYN 169 s                   |
|---------------------|-----------------------------|
| Protection class    | II according to EN 60 730-1 |
| Ambient temperature | -10°C 55°C                  |

## Connection example



# SYN 169 s

Item no.: 1690801



## Scale drawings





#### Accessories

**Snap-on mounting 72 x 72** Item no.: 9070071