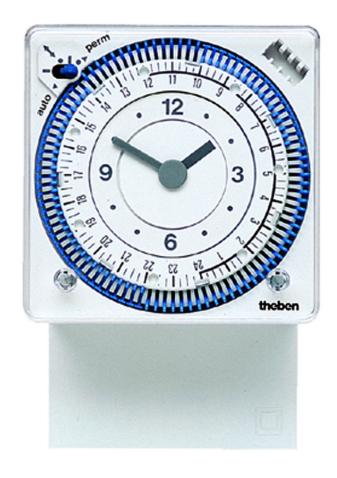

# **SYN 169 s**

Item no.: 1690801

### Time and light control Analogue time switches

### Description

- Analogue time switch
- 1 channel
- Without power reserve
- Synchronised with mains
- Daily program
- 96 switching segments
- Shortest switching time: 15 minutes
- Clock hands for time display
- Switching preselection
- Permanent ON/OFF switch
- Switching status display
- Simple summer/winter time correction
- Time can be changed clockwise or anti-clockwise