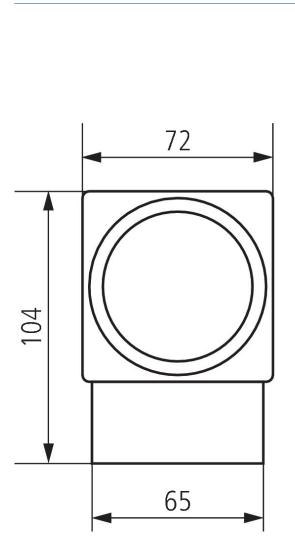

|

# **SYN 169 s**

Item no.: 1690801



#### Technical data

|                                 | SYN 169 s                                                        |
|---------------------------------|------------------------------------------------------------------|
| Housing and insulation material | High-temperature resistant, self-<br>extinguishing thermoplastic |
| Type of protection              | IP 20                                                            |

|                     | SYN 169 s                   |
|---------------------|-----------------------------|
| Protection class    | II according to EN 60 730-1 |
| Ambient temperature | -10°C 55°C                  |

## Connection example



# SYN 169 s

Item no.: 1690801



## Scale drawings





#### Accessories

**Snap-on mounting 72 x 72** Item no.: 9070071