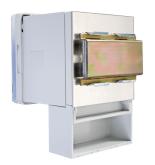

### Description

- Analogue time switch
- 1 channel
- Without power reserve
- Synchronised with mains
- Daily program
- 96 switching segments
- Shortest switching time: 15 minutes
- Clock hands for time display
- Switching preselection
- Permanent ON/OFF switch
- Switching status display
- Simple summer/winter time correction
- Time can be changed clockwise or anti-clockwise

### Technical data

|                                                    | SYN 169 s                                  |
|----------------------------------------------------|--------------------------------------------|
| Operating voltage                                  | 230 V AC                                   |
| Frequency                                          | 50 Hz                                      |
| Number of channels                                 | 1                                          |
| Installation type                                  | Front panel installation/wall installation |
| Type of connection                                 | Screw terminals                            |
| Drive                                              | Synchronous motor                          |
| Program                                            | Daily program                              |
| Switching capacity at 250 V AC, $\cos \varphi$ = 1 | 10 A                                       |

|                                                   | SYN 169 s                                |
|---------------------------------------------------|------------------------------------------|
| Switching capacity at 250 V AC, $\cos \phi$ = 0,6 | 2 A                                      |
| Shortest switching times                          | 15 min                                   |
| Programmable every                                | 15 min                                   |
| Time accuracy at 25 °C                            | Synchronised with mains                  |
| Type of contact                                   | Changeover contact                       |
| Switching output                                  | Potential-free and phase-<br>independent |
| Number of switching segments                      | 96                                       |
| Stand-by consumption                              | 0.9 W                                    |
| Test approval                                     | EMV                                      |